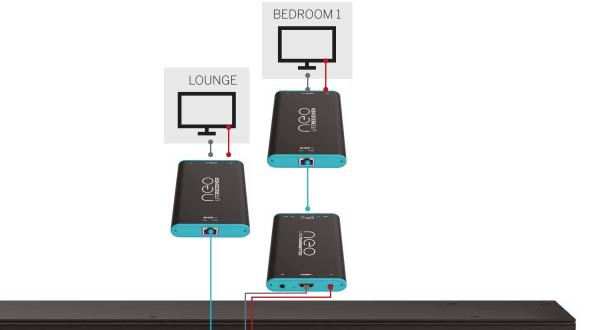

www.pulse-eight.com

**REQUIREMENT:** The desire to have a source within the room but still to link into the matrix **SOLUTION:** Using a neo:lite Extender Set, link the source back to an input port on the matrix