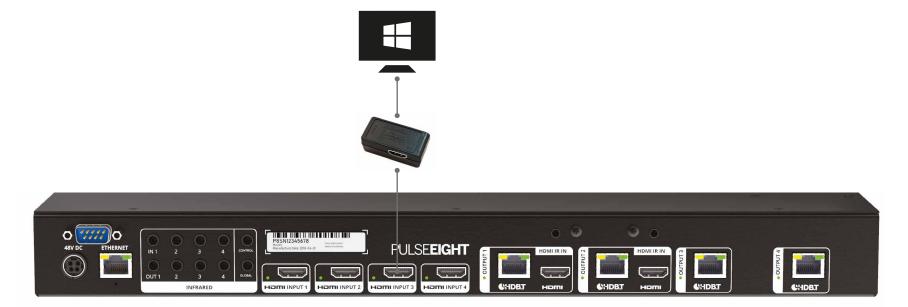

www.pulse-eight.com

CONCEPT WIRING GUIDE linking a home theatre PC

**REQUIREMENT:** To link a home theatre PC into the installation **SOLUTION:** Using a CEC adapter, connect the PC to an input of the matrix