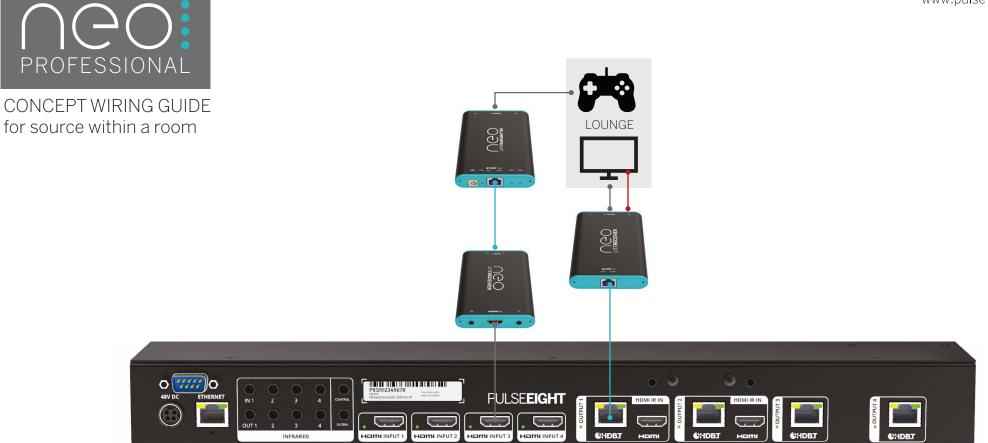

www.pulse-eight.com

**REQUIREMENT:** The desire to have a source within the room but still to link into the matrix **SOLUTION:** Using a neo:lite Extender Set, link the source back to an input port on the matrix