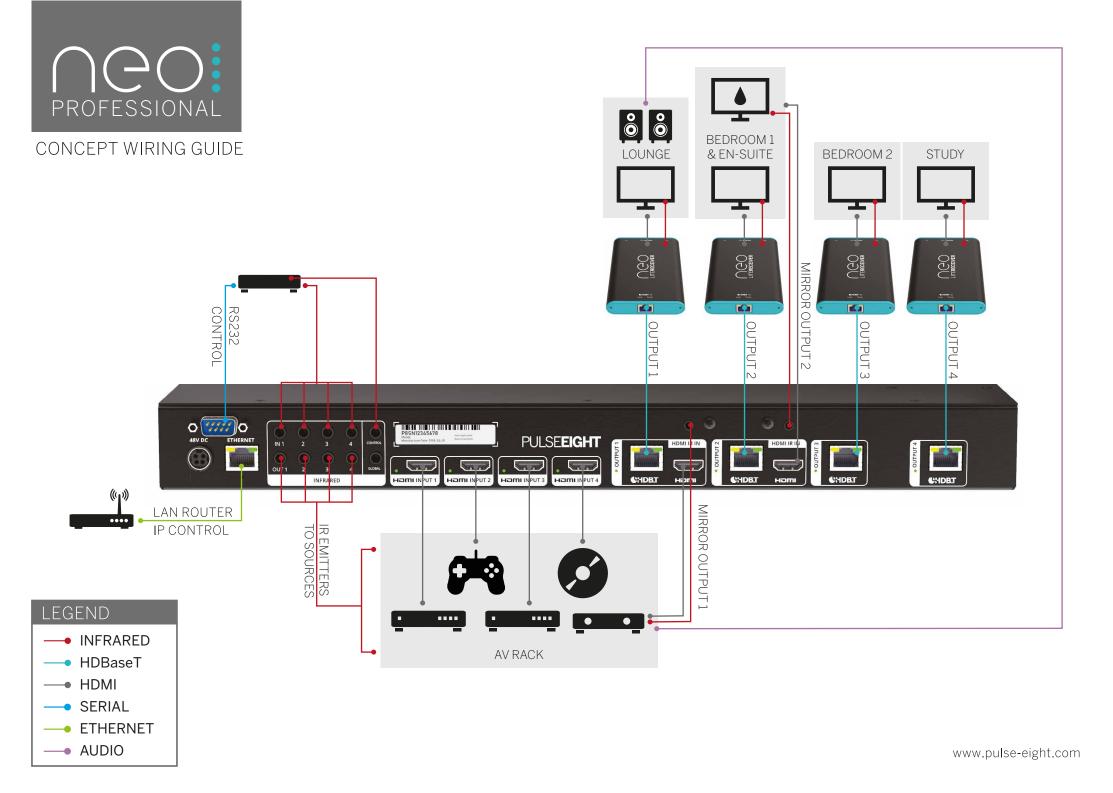

CONCEPT WIRING GUIDE Using a mirror output as a full HDBaseT output

**REQUIREMENT:** More than 4 zones outside of HDMI reach **SOLUTION:** Using a HDMI extender set into a mirror HDMI output