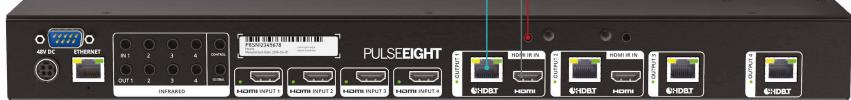

www.pulse-eight.com

**REQUIREMENT:** The desire to have a source within the room but still to link into the matrix **SOLUTION:** Using a neo:lite Extender Set, link the source back to an input port on the matrix