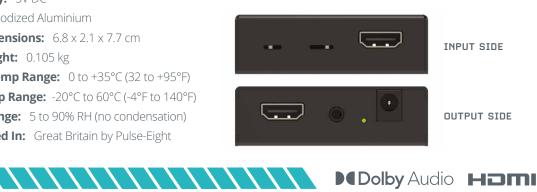

## **TECHNICAL SPECIFICATIONS**

SKU: P8-HDMIDAC

Input: 1x HDMI®

**Output:** 1x HDMI

Scale Video Up from: 1920x1080p @ 24/25/30Hz to 3840x2160p @ 24/25/30Hz

**Scale Video Down from:** 3840x2160p @24/25/30Hz to 1920x1080p @ 24/25/30Hz

Audio Output Format: Passthrough / 2ch PCM with Downmix selected

Audio Input Format: 5.1 Dolby Digital / 2ch Stereo PCM

**Power Consumption:** Max 5W

Power Supply: 5V DC

Material: Anodized Aluminium

**Product Dimensions:** 6.8 x 2.1 x 7.7 cm

**Product Weight:** 0.105 kg

**Operating Temp Range:** 0 to +35°C (32 to +95°F) **Storage Temp Range:** -20°C to 60°C (-4°F to 140°F) Humidity Range: 5 to 90% RH (no condensation) Manufactured In: Great Britain by Pulse-Eight

| LEGEND  |  |
|---------|--|
| • HDMI  |  |
| • AUDIO |  |
|         |  |

Pulse-Eight Limited . 8-12 Alder Hills . Poole . Dorset . BH12 4AL . UK sales@pulse-eight.com | +44 (0)1202 413610 | www.pulse-eight.com