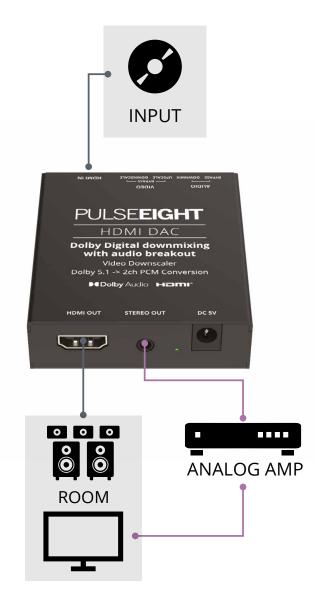

The P8-HDMIDAC video scaler and digital audio converter (DAC) are designed to be placed between a display and a source device. It adjusts resolution and audio from an incoming HDMI source and scales the output to a level compatible with its display capabilities.

## **KEY FEATURES:**

- In line downmix of incoming Dolby Digital to stereo PCM audio over HDMI
- · 3.5mm audio breakout
- Downscale 4K/30p > 1080/24p, to enable 1080p screens to view 4K sources through a video matrix
- Upscale 1080/24p > 4K/30p, for 4K screens